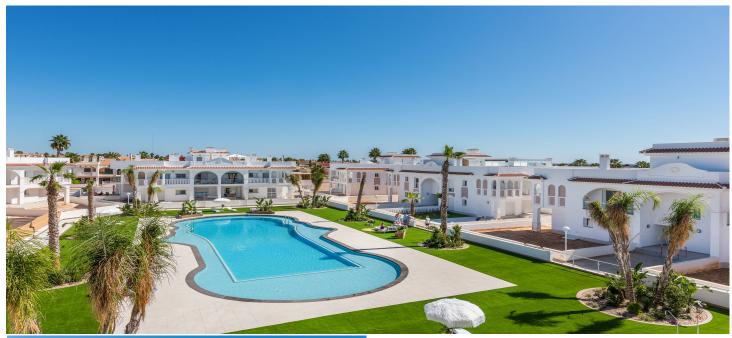

### **DESCRIPTION**

Residential composed of apartments on 2 floors: ground floor with private garden and first floor with private roof terrace. Private residential, gated with green areas and a swimming pool.

Located in urbanization D<sup>a</sup> Pepa foreseen with all services: health center, pharmacy, supermarkets, restaurants, shops, international press, Hotel La Laguna\*\*\*\*, Spa, aquapark etc. Distance to the beach 5 km. Distance to Alicante airport 40 km.