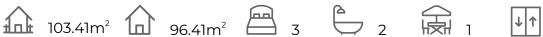

#### **FEATURES**

| Total area           | 103.41 m <sup>2</sup> | Rooms          | 3         |
|----------------------|-----------------------|----------------|-----------|
| Property area        | 96.41 m²              | Bathrooms      | 2         |
| Terraces surface     | $7  \mathrm{m}^2$     | Terraces       | 1         |
| Superficie pérgolas  | $0 \text{ m}^2$       | Pérgolas       | 0         |
| Storage room surface | $m^2$                 | Storerooms     | Χ         |
| Garden area          | $m^2$                 | Kitchens       | 1         |
| Solarium surface     | 75 m <sup>2</sup>     | Private garage | $\sqrt{}$ |
| Plot area            | $m^2$                 | Swimming pool  | Χ         |
|                      |                       | Lift           | $\sqrt{}$ |
| Energy rating        | В                     |                |           |